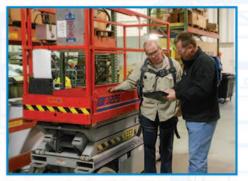

# SAFETY SERVICES

John P. Noto conducting a course in Hauppauge, NY

After the class, an operator test is conducted

Personnel are familiarized with your MEWPs

#### All forklift operators must be trained and certified every 3 years. All MEWP operators, occupants & supervisors MUST BE TRAINED!

John P. Noto

Our founder, John P. Noto, has been in the forklift and mobile elevating work platform industry since 1970. He has served as an expert witness in many accident lawsuits. As of March 2023 Noto Industrial has trained over 22,000 people.

\*All courses are conducted at your facility at a date and time that is convenient for you.

\*Our training also includes what the employer must do to keep themselves from OSHA citations. \*Call or email for pricing and availability. Our Clients Include: