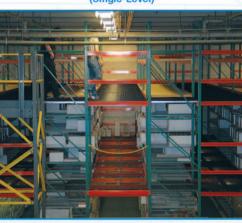

# MEZZANINES

**Rack & Shelf-Supported Catwalk** Mezzanine (Single-Level)

Free-Standing Structural Mezzanine (Single-Level)

Shelf-Supported Catwalk Mezzanine (Single-Level)

**Rack-Supported Catwalk Mezzanine** (Single-Level)