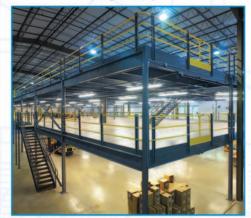

# MEZZANINES

**Rack & Shelf-Supported Catwalk** Mezzanine (Single-Level)

Free-Standing Structural Mezzanine (Single-Level)

Shelf-Supported Catwalk Mezzanine (Single-Level)

**Rack-Supported Catwalk Mezzanine** (Single-Level)

Rack-Supported Catwalk Mezzanine (Two-Level)

Free-Standing Structural Mezzanine (Two-Level)

**Cantilever Rack** Single/Double Sided Inside/Outside

Chrome Wire Bin Unit

**Carton Flow Rack** 

Archive Shelving