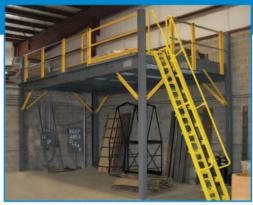

# MEZZANINES

**Rack & Shelf-Supported Catwalk** Mezzanine (Single-Level)

Free-Standing Structural Mezzanine (Single-Level)

Shelf-Supported Catwalk Mezzanine (Single-Level)

**Rack-Supported Catwalk Mezzanine** (Single-Level)

Rack-Supported Catwalk Mezzanine (Two-Level)

Free-Standing Structural Mezzanine (Two-Level)

**Cantilever Rack** Single/Double Sided Inside/Outside

Chrome Wire Bin Unit

**Carton Flow Rack** 

Archive Shelving